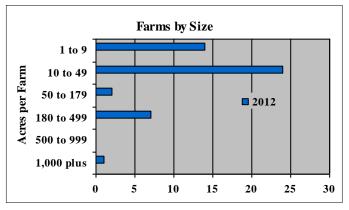

## Pueblo De Cochiti

| Pueblo De Cochiti                 | 2012      |                         | 2012 |
|-----------------------------------|-----------|-------------------------|------|
| Number of Farms & Ranches         | 49        | Cattle Ranches          | 30   |
| Reservation Land in Farms (acres) | (D)       | Cattle & Calf Inventory | 497  |
| Average Size of Farm (acres)      | (D)       | Beef Cow Inventory      | 332  |
|                                   |           |                         |      |
| Market Value of Production        | \$257,000 | Hay Farms               | 39   |
| Crop Sales                        | \$204,000 | Hay Acres               | 641  |
| Livestock Sales                   | \$53,000  |                         |      |
| Average per Farm                  | \$5,238   | Vegetable Farms         | 21   |
| Total Farm Production Expenses    | \$347,000 | Vegetable Acres         | 28   |
|                                   |           |                         |      |
| Horse & Pony Farms                | 6         | Average Age             | 49   |
| Horse & Pony Inventory            | 38        |                         |      |