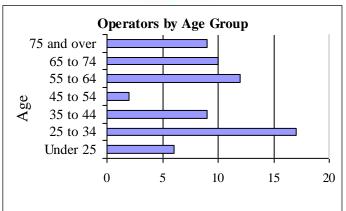

## Pueblo De Cochiti

| Pueblo De Cochiti                 | 2012      |                         | 2012 |
|-----------------------------------|-----------|-------------------------|------|
| Number of Farms & Ranches         | 49        | Cattle Ranches          | 30   |
| Reservation Land in Farms (acres) | (D)       | Cattle & Calf Inventory | 497  |
| Average Size of Farm (acres)      | (D)       | Beef Cow Inventory      | 332  |
|                                   |           |                         |      |
| Market Value of Production        | \$257,000 | Hay Farms               | 39   |
| Crop Sales                        | \$204,000 | Hay Acres               | 641  |
| Livestock Sales                   | \$53,000  |                         |      |
| Average per Farm                  | \$5,238   | Vegetable Farms         | 21   |
| Total Farm Production Expenses    | \$347,000 | Vegetable Acres         | 28   |
|                                   |           |                         |      |
| Horse & Pony Farms                | 6         | Average Age             | 49   |
| Horse & Pony Inventory            | 38        |                         |      |