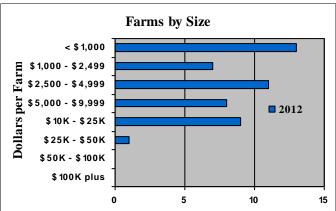

## Pueblo De Cochiti

| Pueblo De Cochiti                 | 2012      |                         | 2012 |
|-----------------------------------|-----------|-------------------------|------|
| Number of Farms & Ranches         | 49        | Cattle Ranches          | 30   |
| Reservation Land in Farms (acres) | (D)       | Cattle & Calf Inventory | 497  |
| Average Size of Farm (acres)      | (D)       | Beef Cow Inventory      | 332  |
|                                   |           |                         |      |
| Market Value of Production        | \$257,000 | Hay Farms               | 39   |
| Crop Sales                        | \$204,000 | Hay Acres               | 641  |
| Livestock Sales                   | \$53,000  |                         |      |
| Average per Farm                  | \$5,238   | Vegetable Farms         | 21   |
| Total Farm Production Expenses    | \$347,000 | Vegetable Acres         | 28   |
|                                   |           |                         |      |
| Horse & Pony Farms                | 6         | Average Age             | 49   |
| Horse & Pony Inventory            | 38        |                         |      |